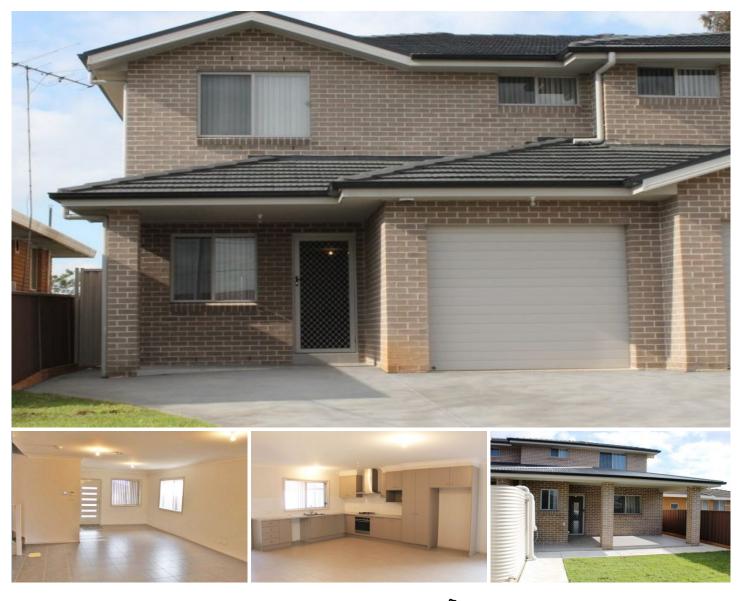

## 25a Booreea Street Blacktown NSW

This immaculate modern family home is located within walking distance to WestPoint Shopping Center, Blacktown Train station and other forms of transport, Blacktown South Public School and parks.

Offering 3 generous sized bedrooms with built in robes and ensuite to master. Large living and dining area combined. Well-appointed modern kitchen with plenty of cupboard space and gas cooking facilities. Modern main bathroom with the convenience of a separate toilet. Internal laundry with a third toilet downstairs.

This property comes complete with ducted air conditioning throughout, single garage with internal access and a large fully fenced in back yard with an undercover entertaining area.

View : https://www.elderskingslangley.com.au/lease/nsw /western-sydney/blacktown/residential/semi-detac hed/6445870