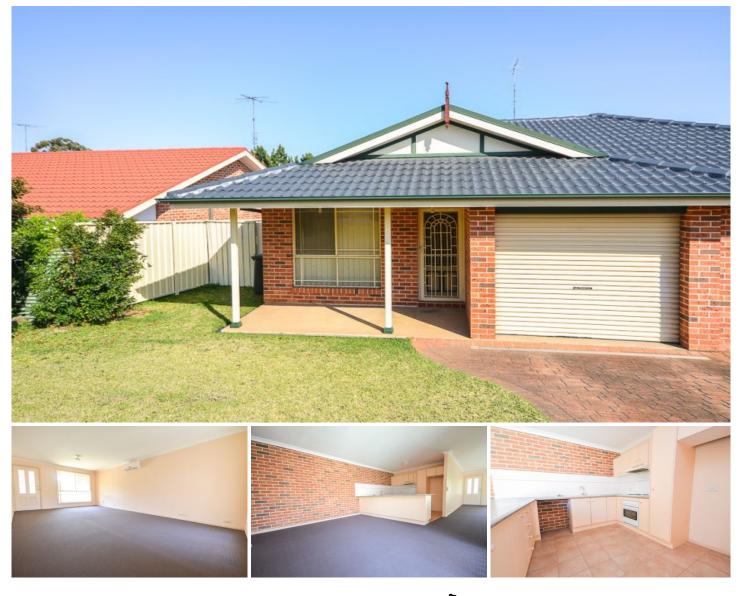

## 26a Woldhuis Street Quakers Hill NSW

This immaculately kept family duplex offers 3 good sized rooms 2 with built in robes. Large sun filled lounge room with reverse cycle split system air conditioning. Well appointed kitchen with electric cooking facilities and separate dining area. Sleek bathroom and internal laundry. Low maintenance yard and single garage with an extra car space.

This property is located walking distance to parks and reserves. Only a 4-minute drive to Quakers Hill Train station and a short drive to Quakers Hill East Public School, Quakers Hill High School and shops.