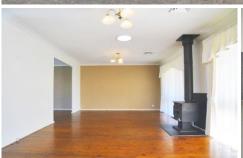

Offering 3 bedrooms, all with built in robes and ceiling fans, main with ensuite and walk in robe. Lounge room with combustion fireplace. Modern kitchen with dishwasher, plenty of cupboard space and adjoining meals area. Separate dining room. Well-appointed bathroom with the convenience of a separate toilet. A large entertaining area with low maintenance front and rear yards and a double garage with internal access.