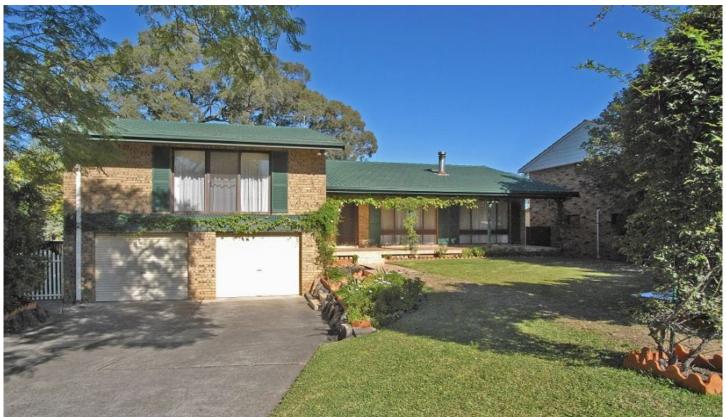

## 39 James Cook Drive Kings Langley NSW

This property is located within walking distance to Kings Langley Shopping Centre and Kings Langley Primary School and has transport and parks at your doorstep! This is one property you do not want to miss.

Offering 3 bedrooms, all with built in robes and ceiling fans, main with ensuite and walk in robe. Lounge room with combustion fireplace. Modern kitchen with dishwasher, plenty of cupboard space and adjoining meals area. Separate dining room. Well-appointed bathroom with the convenience of a separate toilet. A large entertaining area with low maintenance front and rear yards and a double garage with internal access.