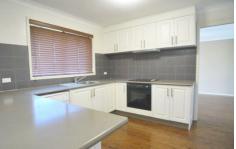

Offering 3 bedrooms, all with built in robes and ceiling fans, main with ensuite and walk in robe. Lounge room with combustion fireplace. Modern kitchen with dishwasher, plenty of cupboard space and adjoining meals area. Separate dining room. Well-appointed bathroom with the convenience of a separate toilet. A large entertaining area with low maintenance front and rear yards and a double garage with internal access.