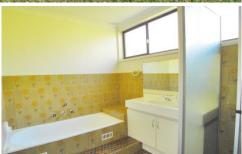

Offering 3 bedrooms, all with built in robes and ceiling fans, main with ensuite and walk in robe. Lounge room with combustion fireplace. Modern kitchen with dishwasher, plenty of cupboard space and adjoining meals area. Separate dining room. Well-appointed bathroom with the convenience of a separate toilet. A large entertaining area with low maintenance front and rear yards and a double garage with internal access.