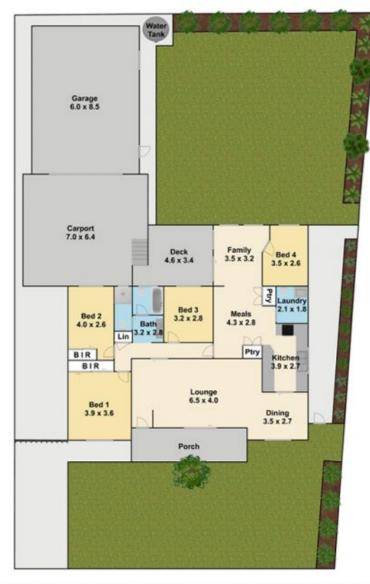

## **67 Hutchins Crescent Kings Langley NSW**

Elders Kings Langley are proud to present this great family home to the market - just in time for the weekend!

Featuring 4 bedrooms, 2 with built-in robes, a 3-way bathroom with the convenience of a 2nd separate w/c, 2 great living areas, one which leads to the deck with undercover entertaining area, split A/C in lounge and rumpus, a modern kitchen and a generous yard.

All you have to do is move in and enjoy this great property which also boasts a double garage plus double carport and loads of storage.

Positioned in the heart of Kings Langley, convenience is key with only a short stroll to the T-Way and other bus stops. Walk to numerous parks and reserves, and you're only minutes' drive to both the M2 & M7 as well as local

## Kings Langley.

Plans are for presentation purposes only and are not part of any legal document or title. They should not be used as sole reference. Interested parties should make their own enquiries using other sources. Measurements are approximates.