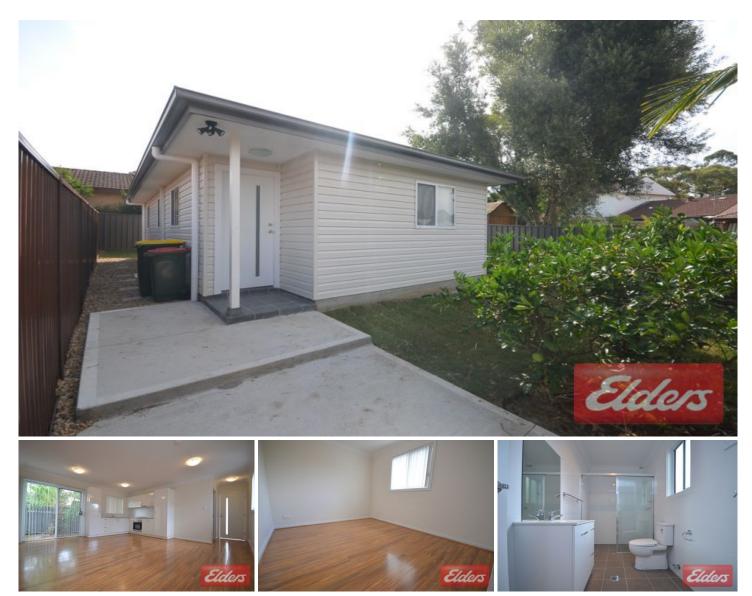

## 12a Marton Crescent Kings Langley NSW

This immaculate 2 bedroom granny flat offers built in robes to both bedrooms, air conditioning to lounge/kitchen/dine combined. Modern kitchen with gas cooking facilities. Floating timber floorboards throughout. Modern laundry and bathroom combined. Fully fenced yard with separate walkway.

Located within close distance to schools, shops, transport and parks.

We have obtained all information in this document from sources we believe to be reliable; however, we cannot guarantee its accuracy. Prospective tenants are advised to carry out their own investigations.