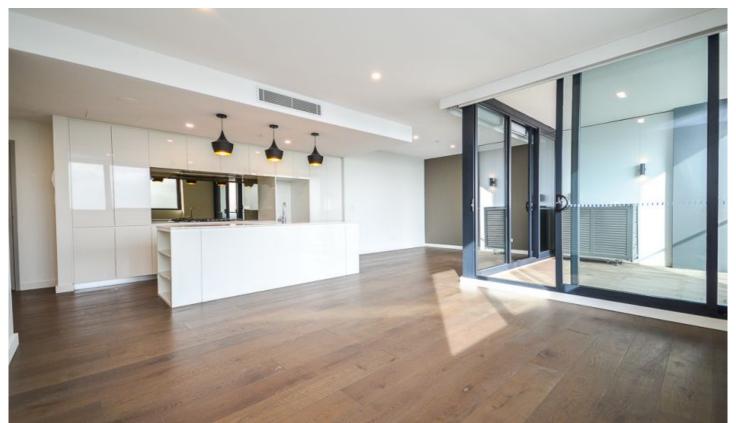

## 2403/1 Boys Avenue Blacktown NSW

Located in the heart of Blacktown is this beautiful, modern unit with breathtaking views. Only walking distance from Blacktown Train Station, Westpoint Shopping Centre, multiple bus stops, parks and schools this unit will be sure to tick all the boxes.

Offering 2 generous sized bedrooms both with built in robes and modern ensuite to main. Well-appointed second bathroom. Large lounge, dine and kitchen combined with stainless steel appliances, gas cooking, dishwasher and plenty of cupboard space which flows to your undercover outdoor balcony area with long distance views.

## Other features include:

- ? Remote controlled blinds to the living and dining areas
- ? Ducted air conditioning throughout
- ? Intercom