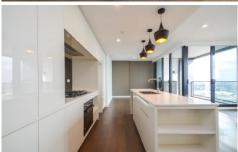

Offering 2 generous sized bedrooms both with built in robes and modern ensuite to main. Well-appointed second bathroom. Large lounge, dine and kitchen combined with stainless steel appliances, gas cooking, dishwasher and plenty of cupboard space which flows to your undercover outdoor balcony area with long distance views.