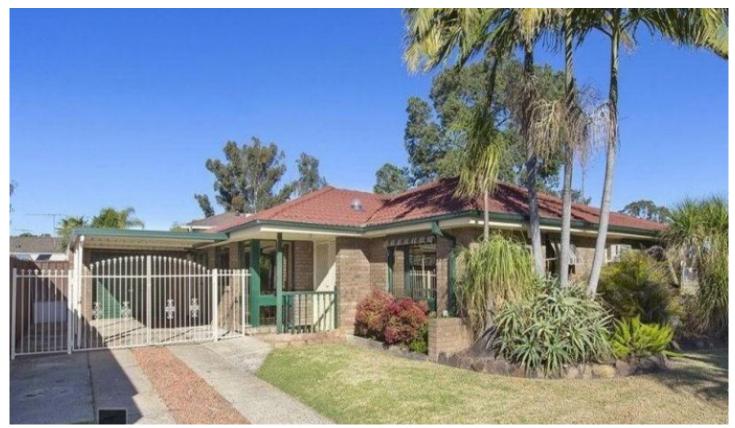

## 22 Malcolm Avenue Werrington NSW

This family home offers 3 bedrooms, 2 with built in robes. Generous sized lounge room with fireplace and wall unit air conditioner. Modern kitchen with dishwasher and electric cooking facilities. Modern bathroom. Large second lounge/family room with internal laundry. Great sized backyard for the kids to play.