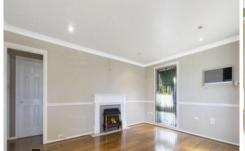

## 22 Malcolm Avenue Werrington NSW

This family home offers 3 bedrooms, 2 with built in robes. Generous sized lounge room with fireplace and wall unit air conditioner. Modern kitchen with dishwasher and electric cooking facilities. Modern bathroom. Large second lounge/family room with internal laundry. Great sized backyard for the kids to play.