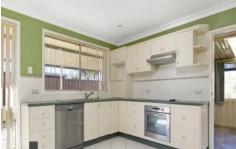

## 22 Malcolm Avenue Werrington NSW

This family home offers 3 bedrooms, 2 with built in robes. Generous sized lounge room with fireplace and wall unit air conditioner. Modern kitchen with dishwasher and electric cooking facilities. Modern bathroom. Large second lounge/family room with internal laundry. Great sized backyard for the kids to play.