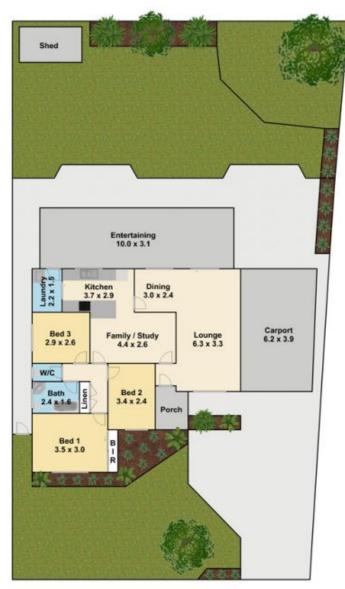

## 30 Faulkland Crescent Kings Park NSW

Elders Kings Langley is thrilled to present to the market this fantastic opportunity for the first home buyer, astute investor or downsizer!

Nestled in a quiet, treelined street and featuring 3 bedrooms, master with built-in robe, bathroom with the convenience of separate w/c, original but great sized kitchen and internal laundry.

The living areas consist of a large lounge, separate dining as well as the addition of a family area off the kitchen or study for those of us working from home!

Step outside to your undercover entertaining area which overlooks the private backyard for the kids and pets to play.

## Eldes Real Estate 30 Faulkland Crescent, Kings Park.

Plans are for presentation purposes only and are not part of any legal document or title. They should not be used as sole reference. Interested parties should make their own enquiries using other sources. Measurements are approximates.