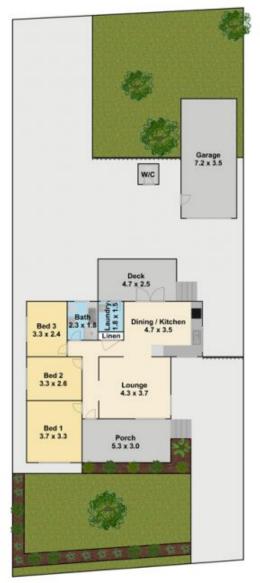

## 82 Harvey Road Kings Park NSW

This sun-drenched and airy home features a stylish brand-new kitchen which flows through stunning bifold doors onto the deck and undercover entertaining area. 3 good sized bedrooms, well-appointed bathroom with a second w/c and a generous sized lounge room with split system air conditioning.

## 82 Harvey Road, Kings Park.

Plans are for presentation purposes only and are not part of any legal document or title. They should not be used as sole reference. Interested parties should make their own enquiries using other sources. Measurements are approximates.