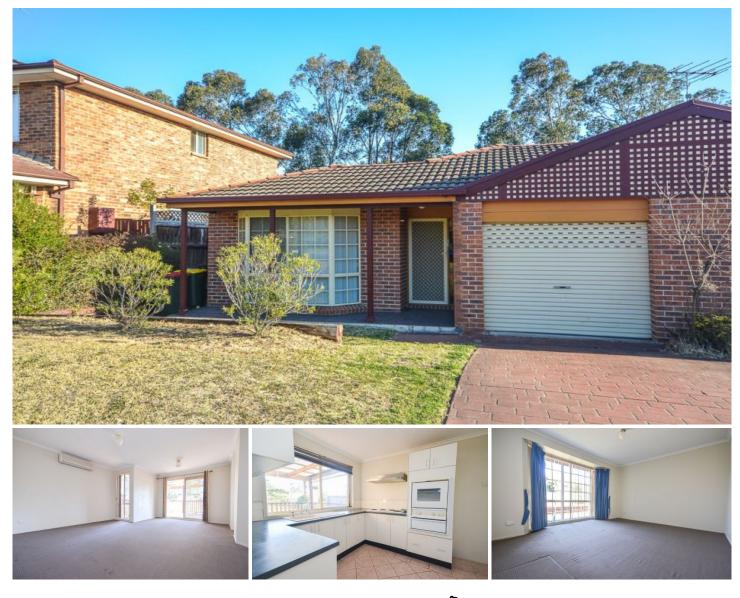

## 23a Baron Close Kings Langley NSW

You do not want to miss out on this 3 bedroom duplex located in the ever popular Kings Row Estate within the Kings Langley Public School zone and walking distance to all amenities. Main bedroom offers ensuite and walk in robe, lounge and dine area combined, modern kitchen with electric cooking facilities, modern bathroom with the convenience of a separate toilet, internal laundry, single garage and under cover entertaining deck out the back. This home also features a split system air conditioner in the living area.

## 3 🛤 2 🚔 1 🚘

View : https://www.elderskingslangley.com.au/lease/nsw /western-sydney/kings-langley/residential/semi-d etached/6560472

Shaye Harris 02 9838 4888

Abbey Gray 02 9838 4888