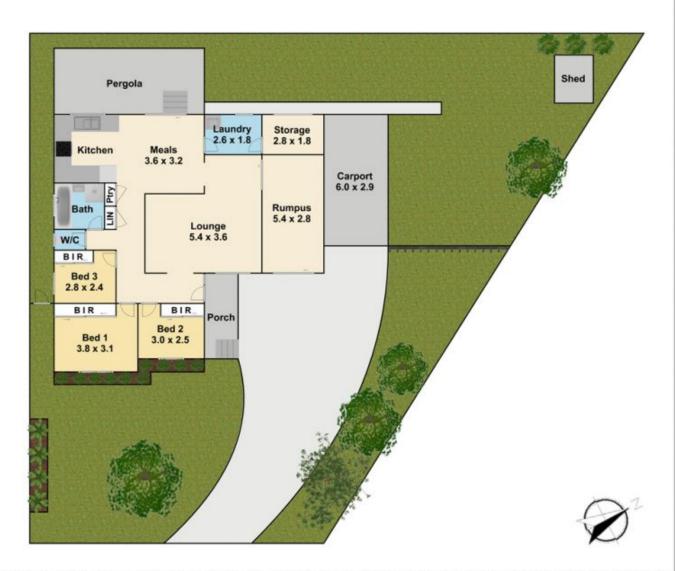

Boasting 3 good sized bedrooms all with built in robes, ducted air throughout, L shaped lounge/dine, 2nd separate TV or rumpus room plus family area off modern kitchen with gas cooktop. The kitchen opens onto covered outdoor entertaining area leading to a large backyard with plenty of space for the children or pets to play.

## Kings Park.

Plans are for presentation purposes only and are not part of any legal document or title. They should not be used as sole reference. Interested parties should make their own enquiries using other sources. Measurements are approximates.