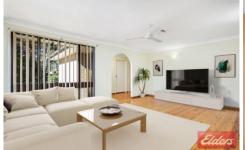

Boasting 3 good sized bedrooms all with built in robes, ducted air throughout, L shaped lounge/dine, 2nd separate TV or rumpus room plus family area off modern kitchen with gas cooktop. The kitchen opens onto covered outdoor entertaining area leading to a large backyard with plenty of space for the children or pets to play.