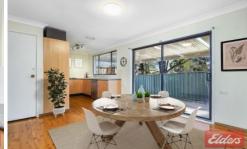

Boasting 3 good sized bedrooms all with built in robes, ducted air throughout, L shaped lounge/dine, 2nd separate TV or rumpus room plus family area off modern kitchen with gas cooktop. The kitchen opens onto covered outdoor entertaining area leading to a large backyard with plenty of space for the children or pets to play.