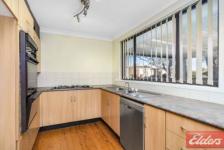

Boasting 3 good sized bedrooms all with built in robes, ducted air throughout, L shaped lounge/dine, 2nd separate TV or rumpus room plus family area off modern kitchen with gas cooktop. The kitchen opens onto covered outdoor entertaining area leading to a large backyard with plenty of space for the children or pets to play.