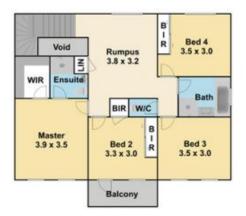

Featuring 4 generous bedrooms, 3 with built-in robes and master boasting walk-in robe and ensuite. The 2nd bedroom also has access to a great balcony - perfect for taking in the district views. Space won't be an issue for the largest of families with multiple livings areas available including, formal lounge and dining, upstairs rumpus, as well as a fantastic family and meals area which flows off the modern gas cooktop kitchen - perfect for those family gatherings (when we can!)

## Eldes Real Estate 15 Gooseberry Place, Glenwood.

First Floor