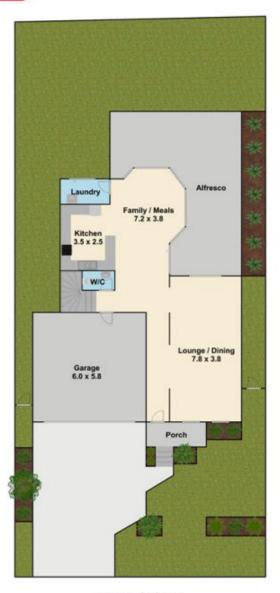

Featuring 4 generous bedrooms, 3 with built-in robes and master boasting walk-in robe and ensuite. The 2nd bedroom also has access to a great balcony - perfect for taking in the district views. Space won't be an issue for the largest of families with multiple livings areas available including, formal lounge and dining, upstairs rumpus, as well as a fantastic family and meals area which flows off the modern gas cooktop kitchen - perfect for those family gatherings (when we can!)

## Ground Floor

Plans are for presentation purposes only and are not part of any legal document or title. They should not be used as sole reference. Interested parties should make their own enquiries using other sources. Measurements are approximates.