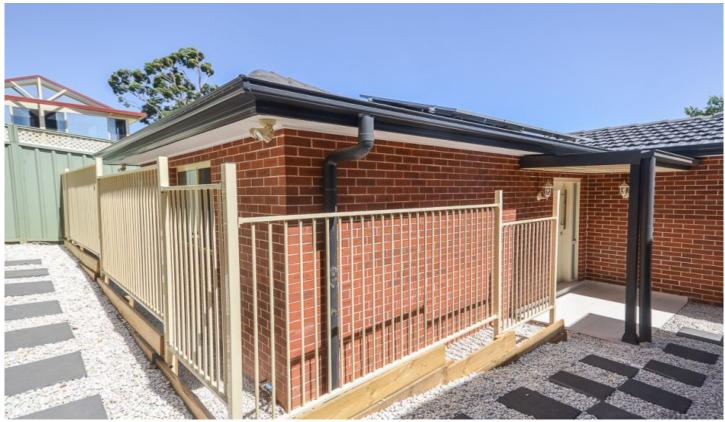

## 29a Anderson Road Kings Langley NSW

This granny flat offers 2 generous sized bedrooms both with large mirrored built in robes, Lounge/dine and kitchen combined with electric cooking facilities and split system air conditioning. Large modern bathroom.

This property is located only minutes' walk from parks and transports and a short drive to shops and schools.

We have obtained all information in this document from sources we believe to be reliable; however, we cannot guarantee its accuracy. Prospective tenants are advised to carry out their own investigations.