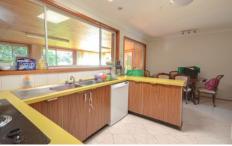

## **49 Hutchins Crescent Kings Langley NSW**

This family home located in a quiet street offers 3 generous sized bedrooms all with built in robes. Large lounge with split system air conditioning. Dining or potential study area. Kitchen and adjoining meals area combined with electric cooking facilities and dishwasher. 2 bathrooms. Generous sized, sun filled family area and internal laundry. Double garage and good-sized backyard for the kids to play.