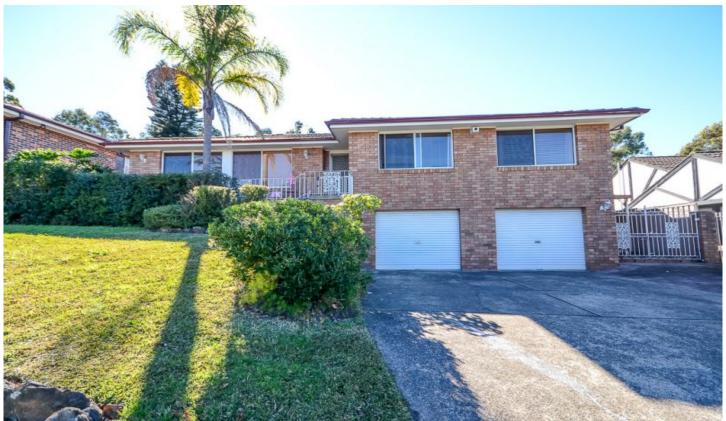

## **49 Hutchins Crescent Kings Langley NSW**

This family home located in a quiet street offers 3 generous sized bedrooms all with built in robes. Large lounge with split system air conditioning. Dining or potential study area. Kitchen and adjoining meals area combined with electric cooking facilities and dishwasher. 2 bathrooms. Generous sized, sun filled family area and internal laundry. Double garage and good-sized backyard for the kids to play.