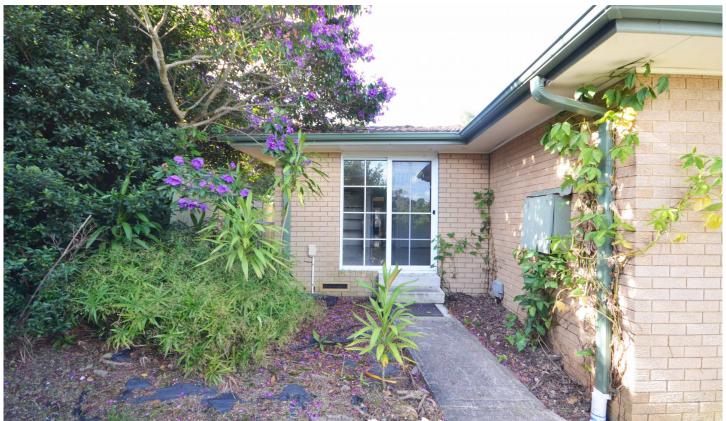

## 18a Buchan Place Kings Langley NSW

Self-contained granny flat with separate lounge & bedroom with huge built in robe, separate entrance, fully insulated, reverse cycle air conditioning, polished timber floors in kitchen & bedroom & tiled lounge & bathroom, plenty of storage in lounge, own laundry with clothes dryer. Quiet cul-de-sac location, plenty of street parking.