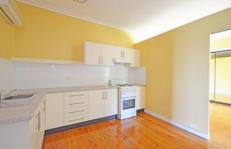

## 18a Buchan Place Kings Langley NSW

Self-contained granny flat with separate lounge & bedroom with huge built in robe, separate entrance, fully insulated, reverse cycle air conditioning, polished timber floors in kitchen & bedroom & tiled lounge & bathroom, plenty of storage in lounge, own laundry with clothes dryer. Quiet cul-de-sac location, plenty of street parking.