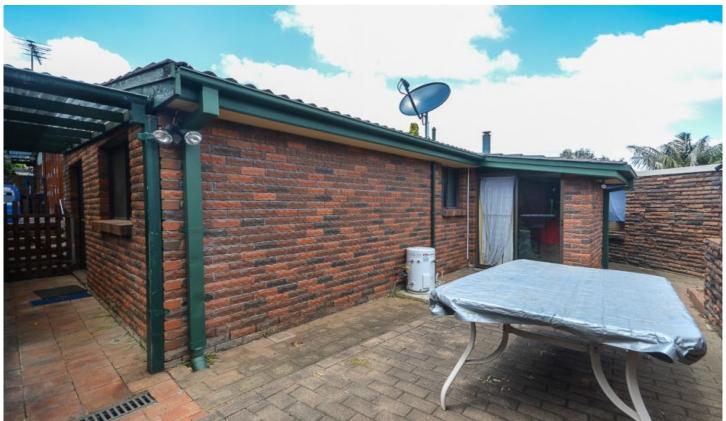

## 7a Manly Place Kings Langley NSW

This conveniently positioned granny flat offers lounge room and good sized kitchen area with electric cooking facilities. Decent sized bedroom with ensuite. Private courtyard. Property comes furnished as well.