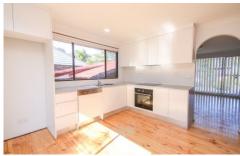

## Attributes:

- ? Three spacious bedrooms
- ? Large lounge with fireplace for the cooler months and split system air conditioning
- ? Brand new eat-in kitchen with dishwasher
- ? Glistening renovated bathroom
- ? Internal laundry with second wc
- ? Additional extras: polished floors throughout, built-ins, large backyard and garage