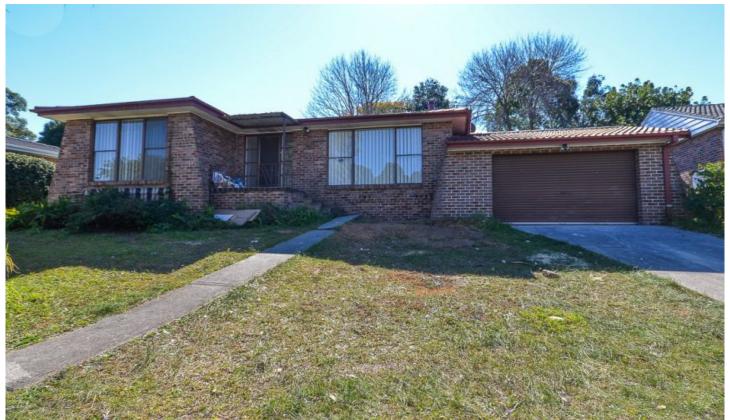

## 15 Simpson Place Kings Langley NSW

An attractive family home with plenty of room for the kids to play!

## Attributes:

- ? Three spacious bedrooms
- ? Large lounge with fireplace for the cooler months and split system air conditioning
- ? Brand new eat-in kitchen with dishwasher
- ? Glistening renovated bathroom
- ? Internal laundry with second wc
- ? Additional extras: polished floors throughout, built-ins, large backyard and garage

Located within walking distance to parks, transport, schools and the best shopping the area has to offer.

We have obtained all information in this document from

3 📭 1 🔓 1 🗬

**View**: https://www.elderskingslangley.com.au/lease/nsw/western-sydney/kings-langley/residential/house/6925677