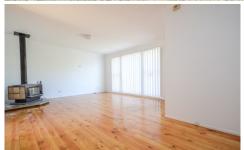

## Attributes:

- ? Three spacious bedrooms
- ? Large lounge with fireplace for the cooler months and split system air conditioning
- ? Brand new eat-in kitchen with dishwasher
- ? Glistening renovated bathroom
- ? Internal laundry with second wc
- ? Additional extras: polished floors throughout, built-ins, large backyard and garage