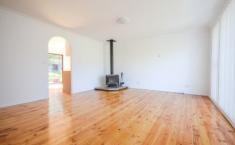

## Attributes:

- ? Three spacious bedrooms
- ? Large lounge with fireplace for the cooler months and split system air conditioning
- ? Brand new eat-in kitchen with dishwasher
- ? Glistening renovated bathroom
- ? Internal laundry with second wc
- ? Additional extras: polished floors throughout, built-ins, large backyard and garage