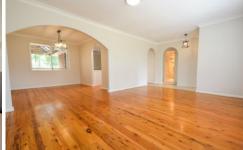

Perched on a large block, the home features three bedrooms of accommodation including built in wardrobes to two, large family room upon entry and separate dining, a beautifully designed modern kitchen plus large near new bathroom.

Other attributes include:

- ? Under cover alfresco area
- ? Air conditioning
- ? Polished floors
- ? Study nook
- ? Lock up garage
- ? Separate internal laundry