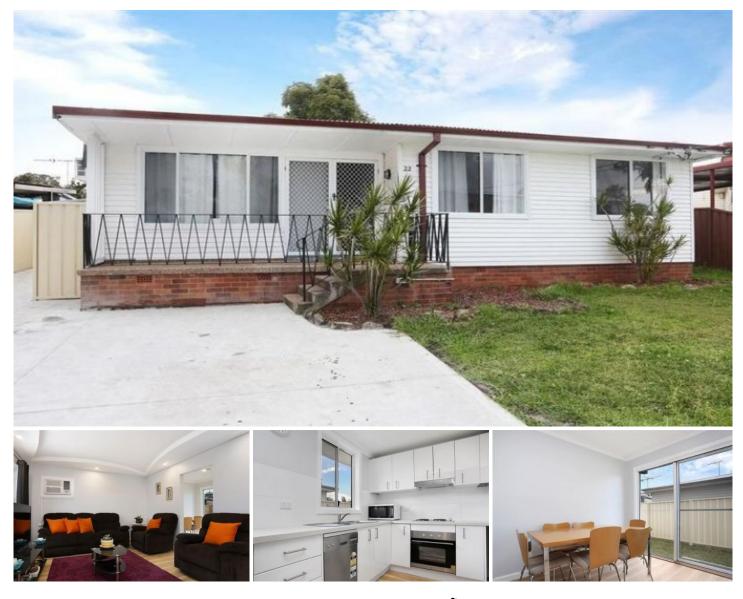

## 22 Robyn Street Blacktown NSW

This modern family home features 3 good sized bedrooms, master with built in robe. Lounge room with air conditioning. Modern kitchen and dining combined with electric cooking facilities and dishwasher. Modern bathroom and internal laundry. Lawn maintenance included.

This home is located within a 7 minute walk from Marayong South Primary School and a 5 minute drive to Blacktown Train Station & Blacktown Shopping centre.

Please note there is a fully fenced off granny flat in the back yard.