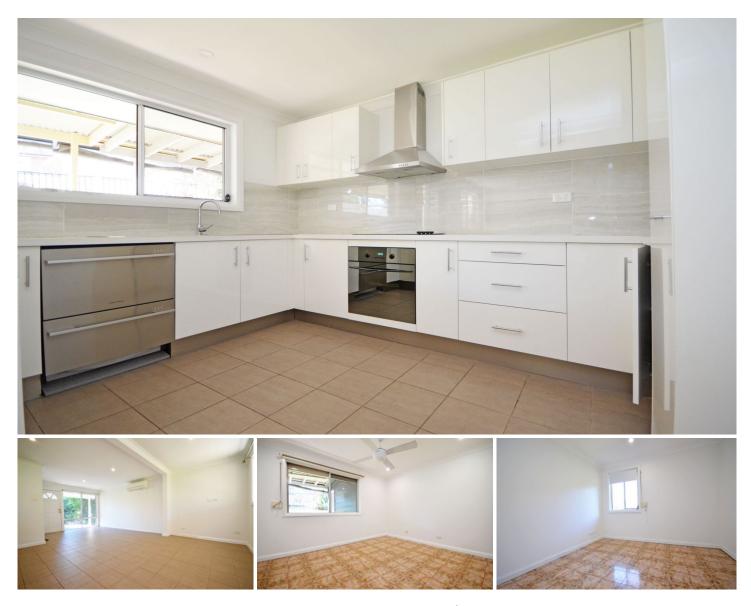

## 7 Palawan Avenue Kings Park NSW

This perfectly located 4-bedroom family home includes a generous living area, sun filled kitchen overlooking meals area and the large outdoor undercover entertaining area where you can watch the kids play for hours on end! With a large backyard shed to keep all your Christmas storage and your backyard necessitates.