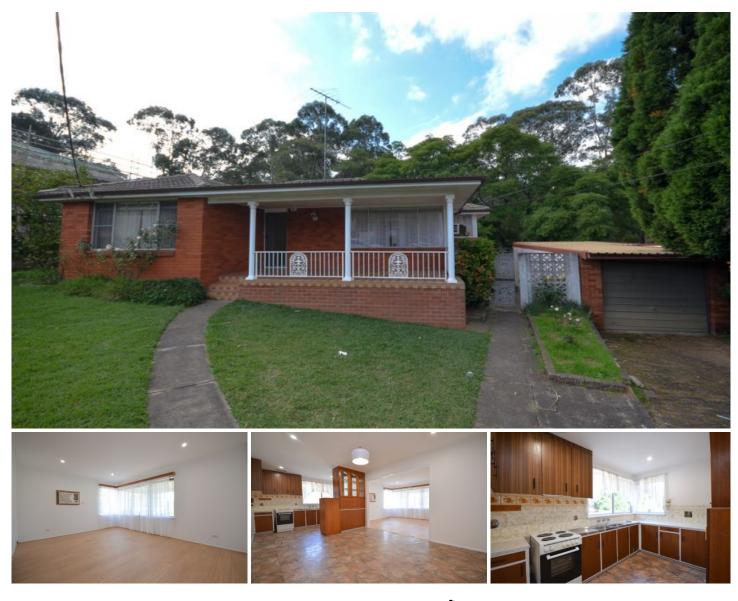

## 17 Lowana Crescent Seven Hills NSW

This neat and tidy family home is located within walking distance to Seven Hills North Public School, parks and transport and only a short drive to Seven Hills Shopping Centre, Kings Langley Shopping Centre, Seven Hills Train Station and the M7. This property will be sure to meet your needs!

Offering 4 generous sized sun-filled bedrooms. Large lounge room with air conditioning. Well-appointed timber kitchen with adjoining dining area. 2 bathrooms with the convenience of a third toilet. Generous sized second living area with attached internal laundry.

This property comes complete with a single garage which also has an attached workshop and a fully fenced in yard that backs onto a reserve.