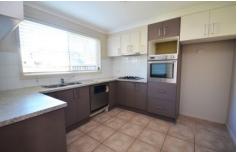

Featuring 4 good sized bedrooms all with built in robes and ensuite to main. Large lounge and dining area combined. Modern kitchen with plenty of cupboard space, gas cooking facilities and dishwasher. Well-appointed main bathroom, internal laundry and the convenience of a third toilet downstairs.