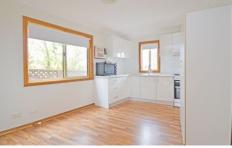

Featuring a spacious sun-filled living room with air conditioning. Modern kitchen with brand new gas cooking facilities, plenty of storage space and meals area combined. Generous sized bedroom with built in robe and ensuite that has been tastefully renovated.