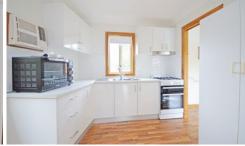

Featuring a spacious sun-filled living room with air conditioning. Modern kitchen with brand new gas cooking facilities, plenty of storage space and meals area combined. Generous sized bedroom with built in robe and ensuite that has been tastefully renovated.