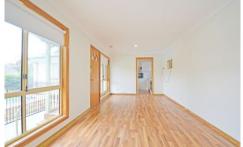

Featuring a spacious sun-filled living room with air conditioning. Modern kitchen with brand new gas cooking facilities, plenty of storage space and meals area combined. Generous sized bedroom with built in robe and ensuite that has been tastefully renovated.

Other features include, internal separate laundry, separate access, LED downlights and floorboards throughout.

We have obtained all information in this document from sources we believe to be reliable; however, we cannot