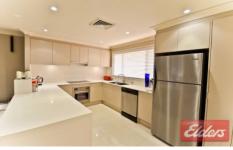

Open plan living including gourmet kitchen with Caesar stone bench tops complete with breakfast bar. 3 great sized rooms, all with built-in robes, massive main bathroom, the added bonus of a powder room, large laundry with loads of storage and ducted air conditioning. Step out to your private veranda overlooking the picturesque Resolution Reserve and a pergola and BBQ area for all your entertaining needs. Including double garage, double carport, ample storage throughout and under the house.