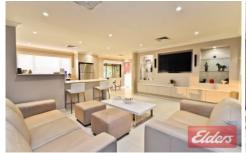

Open plan living including gourmet kitchen with Caesar stone bench tops complete with breakfast bar. 3 great sized rooms, all with built-in robes, massive main bathroom, the added bonus of a powder room, large laundry with loads of storage and ducted air conditioning. Step out to your private veranda overlooking the picturesque Resolution Reserve and a pergola and BBQ area for all your entertaining needs. Including double garage, double carport, ample storage throughout and under the house.