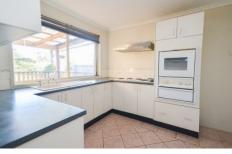

Main bedroom offers ensuite and walk in robe, sun-filled lounge and dine area combined with split system air conditioning, modern kitchen with electric cooking facilities and plenty of cupboard space, modern bathroom with the convenience of a separate toilet and internal laundry.