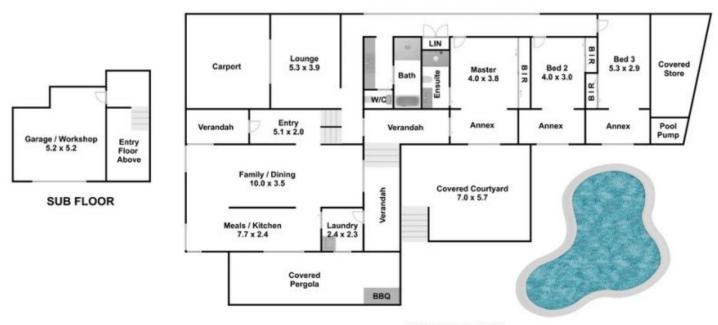

## 14 Edna Place Kings Langley NSW

Boasting with tranquillity and space, Elders Kings Langley are proud to bring 14 Edna PI, Kings Langley to the Rental Market for the first time. Located within a quiet cul-de-sac and facing a peaceful reserve you will have no problem relaxing here!

This beautiful 3-bedroom family home, with space and room for the whole family, will be sure to surprise even the fussiest of tenants.

You will be welcomed into this family home with a large family and dining space off the kitchen and a separate living area for the kids to play.

Upstairs you will be taken by surprise with a large hallway taking you to all three bedrooms. Boasting with size, all

3 🕮 2 🟪 3 🖨

**View**: https://www.elderskingslangley.com.au/lease/nsw/western-sydney/kings-langley/residential/house/7171102