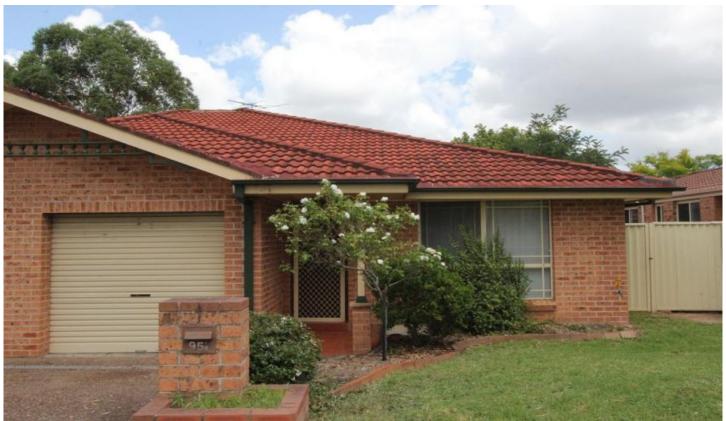

## 95B Glenwood Park Drive Glenwood NSW

This modern three-bedroom duplex has built-in robes to all bedrooms, lounge room with split system air conditioner, separate dining, modern 3-way bathroom with the convenience of a separate toilet, internal laundry and a lovely kitchen with electric cooking facilities overlooking meals area leading to the outdoor pergola.

Single garage with internal access. Short stroll to shops and schools.