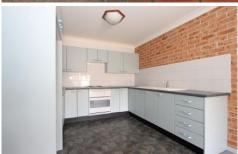

## 95B Glenwood Park Drive Glenwood NSW

This modern three-bedroom duplex has built-in robes to all bedrooms, lounge room with split system air conditioner, separate dining, modern 3-way bathroom with the convenience of a separate toilet, internal laundry and a lovely kitchen with electric cooking facilities overlooking meals area leading to the outdoor pergola.