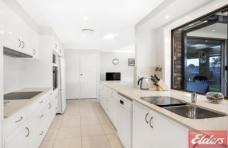

Additional features include beautifully renovated ensuite and main bathroom, formal dining or study, modern kitchen with pyrolytic self-cleaning oven for those that love to cook but not the clean up afterwards, ducted air conditioning and ceiling fans throughout.