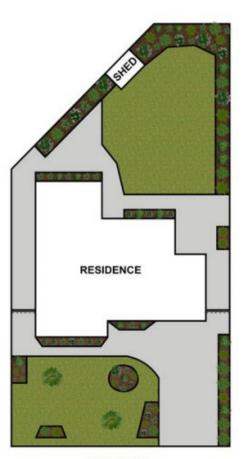

exceptional property has to offer. Featuring multiple sun filled living areas, beautifully appointed kitchen complete with breakfast bar, spilling out onto your undercover entertaining area overlooking your manicured gardens.

Additional features include beautifully renovated ensuite and main bathroom, formal dining or study, modern kitchen with pyrolytic self-cleaning oven for those that love to cook but not the clean up afterwards, ducted air conditioning and ceiling fans throughout.

Situated within the Kings Langley primary School

## 4 🗀 2 🔓 2 🖨

**Price** : \$ 1,555,000 **Land Size** : 702 sqm

View : https://www.elderskingslangley.com.au/sale/

nsw/western-sydney/kings-langley/residenti

al/house/7179647



Shane Smith 0429 300 662



Charlotte Keene 02 9838 4888



**FLOORPLAN** 



SITE PLAN