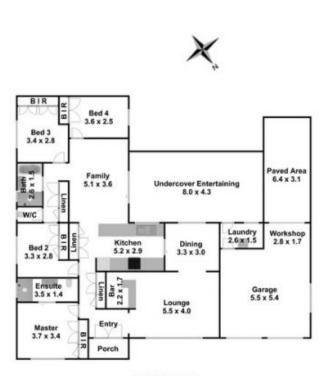

nd enjoy all this exceptional property has to offer. Featuring multiple sun filled living areas, beautifully appointed kitchen complete with breakfast bar, spilling out onto your undercover entertaining area overlooking your manicured gardens.

Additional features include beautifully renovated ensuite and main bathroom, formal dining or study, modern kitchen with pyrolytic self-cleaning oven for those that love to cook but not the clean up afterwards, ducted air conditioning and ceiling fans throughout.

Situated within the Kings Langley primary School

## 4 🗀 2 🔓 2 🖨

**Price** : \$ 1,555,000 **Land Size** : 702 sqm

View : https://www.elderskingslangley.com.au/sale/

nsw/western-sydney/kings-langley/residenti

al/house/7179647



Shane Smith 0429 300 662



Charlotte Keene 02 9838 4888



**FLOORPLAN** 



SITE PLAN