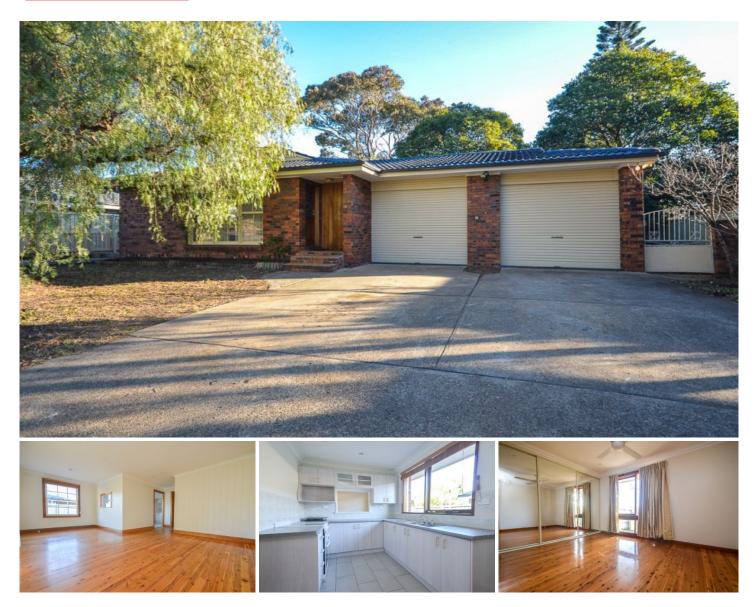

## **13 Gathrey Crescent Kings Langley NSW**

This immaculate, well-maintained family home is located within walking distance to Kings Langley Primary School, Kings Langley Shopping Centre, transport and parks and is sure one that you do not want to miss out on!

Offering 4 good sized bedrooms, all with built in robes and ensuite to main. Large sun-filled lounge and dining combined. Well-appointed kitchen with electric cooking facilities and servery window to dine area. Modern bathroom and internal laundry area.

This property comes completed with an enclosed functional sunroom with ceiling fan, double drive through garage and a fully enclosed back yard for the kids to play.

Other attributes include: ? Ceiling fans to bedrooms