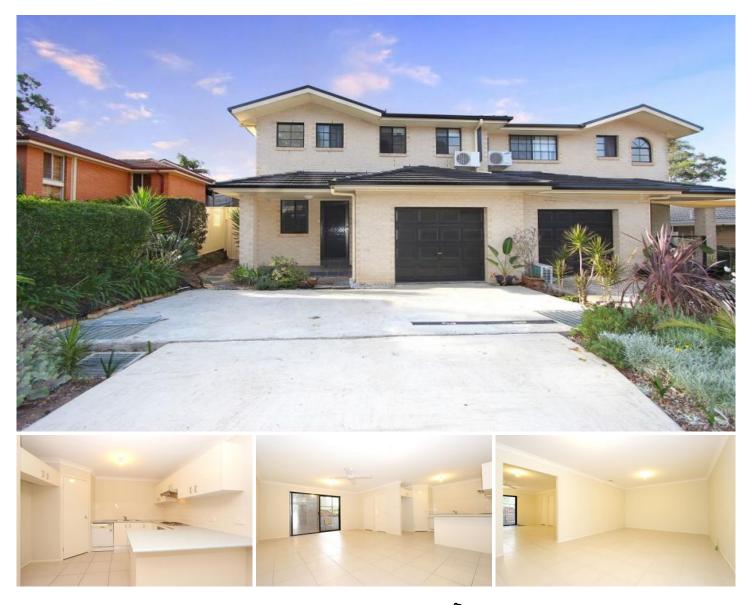

## 26b Marton Crescent Kings Langley NSW

This modern family home located within a quiet tree lined street and is within walking distance to multiple parks and transport and only a short drive to Vardys Road Public School and Kings Langley Shopping Centre. This property is one you sure do not want to miss!

Featuring 4 generous sized bedrooms all with built in robes, master boasts ensuite and walk in robe. Large separate lounge room. Open plan kitchen with dishwasher and plenty of cupboard space overlooking large adjoining dining area and family room. Well-appointed modern bathroom. Internal laundry downstairs with the convenience of a third separate toilet. Large single garage with internal access and a neat and tidy fenced in back yard.

Other features include split system air conditioning to all bedrooms upstairs and ceiling fans to two bedrooms.

View : https://www.elderskingslangley.com.au/lease/nsw /western-sydney/kings-langley/residential/semi-d etached/7209340