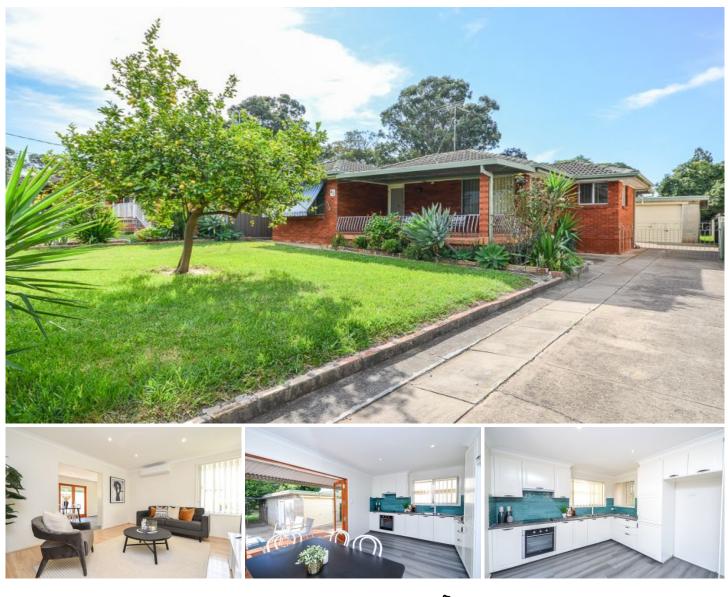

## 82 Harvey Road Kings Park NSW

This sun-drenched and airy home features a stylish brand-new kitchen which flows through stunning bifold doors onto the deck and undercover entertaining area. 3 good sized bedrooms, well-appointed bathroom with a second w/c and a generous sized lounge room with split system air conditioning.

Perfectly positioned on a large block, ideally located within minutes walking distance to the train station, a short drive to local amenities and the M7. This property is sure not one to be missed!

We have obtained all information in this document from sources we believe to be reliable; however, we cannot guarantee its accuracy. Prospective tenants are advised to carry out their own investigations.