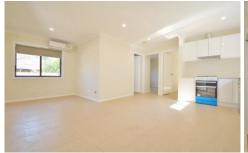

Built to impress it offers 2 good sized bedrooms both with built in robes and plenty of sunlight. Lounge, dine and kitchen combined with gas cooking facilities, dishwasher and reverse cycle split system air conditioner. Well-appointed bathroom and laundry combined.