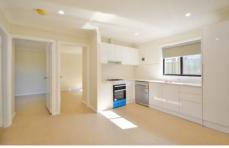

Built to impress it offers 2 good sized bedrooms both with built in robes and plenty of sunlight. Lounge, dine and kitchen combined with gas cooking facilities, dishwasher and reverse cycle split system air conditioner. Well-appointed bathroom and laundry combined.