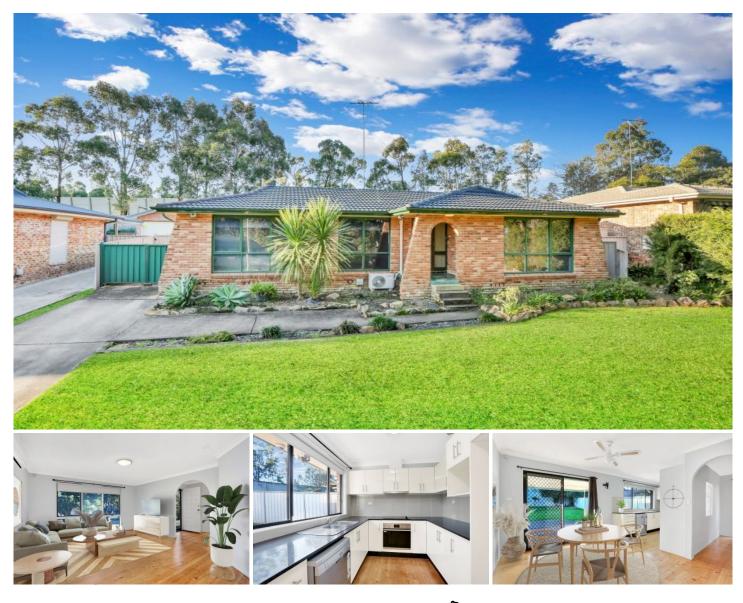

## 72 Shanke Crescent Kings Langley NSW

Situated only a short stroll from Kings Langley shopping centre, the ever-popular Kings Langley Primary School, transport, parks and reserves and minutes' drive from M7 and M2 motorways this property is sure to be appealing to an array of tenants!

Featuring 3 bedrooms, all with built-in robes, formal lounge and dining areas, spacious kitchen with ample bench and cupboard space and walk-in pantry plus a modern bathroom with a separate w/c.

This home also offers split system air-conditioning, ceiling fans, double lock up garage and fantastic side access. The large rear yard will also cater for all your entertaining needs, offering a large undercover area with plenty of grass space for the kids to play.