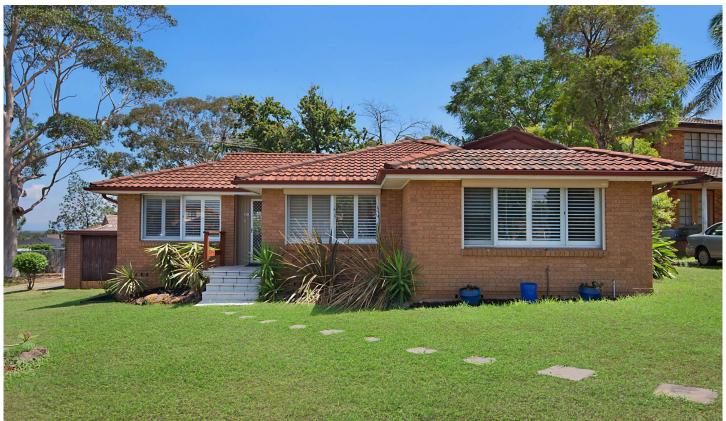

## 118 Whitby Road Kings Langley NSW

## PRIVATE INSPECTIONS AVAILABLE!

Positioned nicely on a large block this 3-bedroom home boasts a floor plan to ensure an easy and fun lifestyle.

Some of the exciting features include a large living area complete with split system a/c, modern kitchen, 3 bedrooms, 2 of which have built/ins, plantation shutters to all windows, floorboards throughout and large lock up car accommodation with space for a workshop or lock up storage.

Storage will not be an issue as there is also a massive attic with pull down ladder, great for hiding those Christmas decorations!

The rear yard was designed by Better Homes & Gardens

3 📭 1 🔓 3 🖨

**View**: https://www.elderskingslangley.com.au/lease/nsw/western-sydney/kings-langley/residential/house/7276529