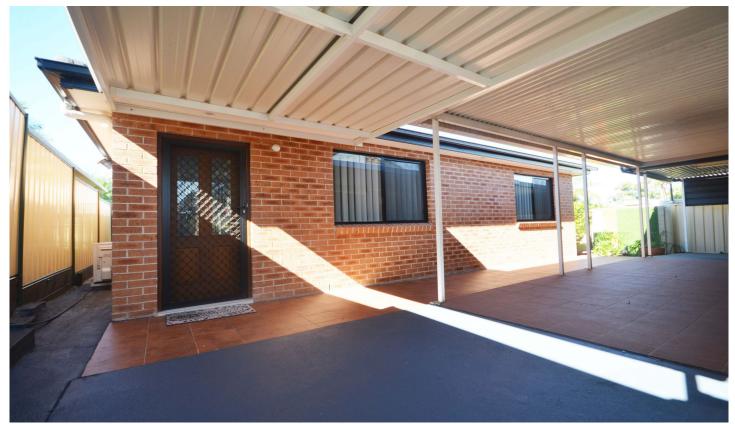

## 63a Golding Drive Glendenning NSW

This near new granny flat offers a spacious lounge and dining combined area with split system air conditioning. Modern kitchen with electric cooking facilities. 2 good sized bedrooms both with generous sized built in robes.

Modern bathroom and laundry combined which flows onto the back under covered entertaining area with second kitchen area. This granny flat comes complete with a single carport.

This granny flat is located within walking distance to Glendenning Public School, Glendenning Preschool and parks, transport at your doorstep and only a short drive to shops.