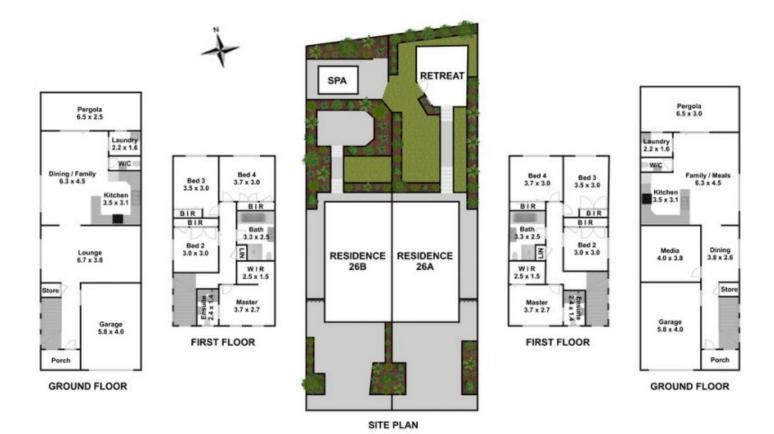

26A Marton Crescent from the moment you enter the property you feel at home. Open plan living at its best with modern kitchen complete with quality fixtures and fittings, cosying up to your casual dining and lounge room that open onto your outside pergola area perfect for entertaining family and friends or just relaxing reading your favourite book. Making your way to the second level you are greeted by a magnificent Blackbutt hardwood staircase and then to