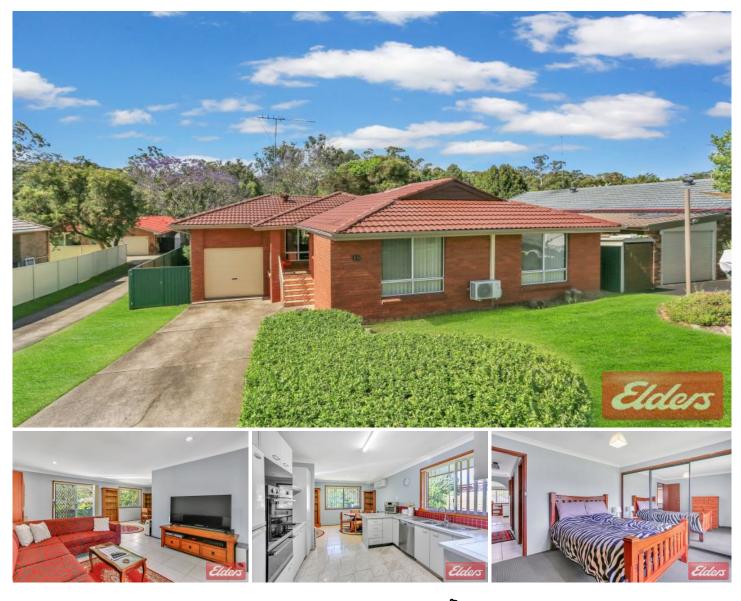

## 80 Donohue Street Kings Park NSW

Shane Smith and Elders Real Estate Kings Langley are proud to present 80 Donohue Street Kings Park NSW 2148.

Conveniently located in a quiet street this 3-bedroom, 1-bathroom, single garage family home sitting on a level 552m2 block is move in ready. Featuring beautifully renovated bathroom with spa bath and glass tiles providing filtered natural light. The bedrooms are complete with built ins, newly laid carpet and main with split system AC. The property has been updated over time with quality tiles through the main living areas and a fresh coat of paint that just makes this feel like home the minute you walk through the front door.

Other features include additional split system AC in the living area, solar panels, 2nd toilet, natural gas hot water,

## 3 🎮 1 🚔 1 🚘

| Price     | :\$922,000   |
|-----------|--------------|
| Land Size | : 552 sqm    |
| View      | : https://ww |

: https://www.elderskingslangley.com.au/sale/ nsw/western-sydney/kings-park/residential/h