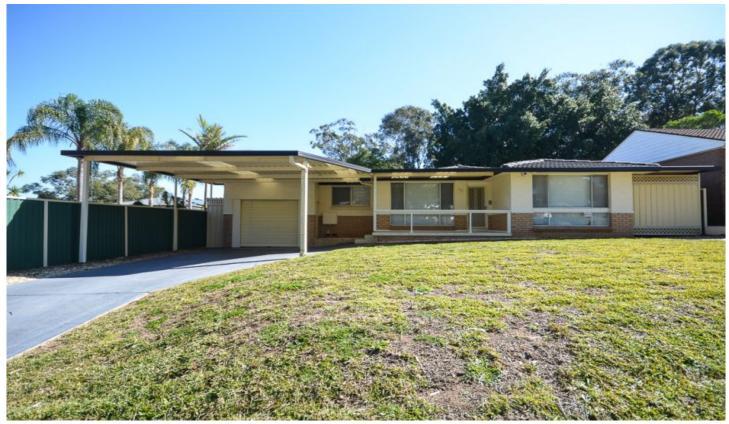

## 48 Gathrey Crescent Kings Langley NSW

Located within walking distance to the ever-popular Kings Langley Public School, Kings Langley Shopping Centre, parks & transport is this immaculate family home.

Featuring 4 good sized bedrooms all with built in robes and ceiling fans. Good sized lounge room that flows onto the masterchef kitchen with electric cooking facilities and dishwasher with adjoining dining area. 2 modern and well-appointed bathrooms with the convenience of a separate toilet. Large sundrenched second living area. Undercover decking area which flows onto another undercover entertaining area and a large back yard for the kids to play.