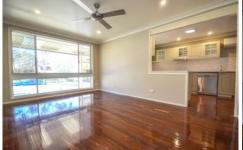

Featuring 4 good sized bedrooms all with built in robes and ceiling fans. Good sized lounge room that flows onto the masterchef kitchen with electric cooking facilities and dishwasher with adjoining dining area. 2 modern and well-appointed bathrooms with the convenience of a separate toilet. Large sundrenched second living area. Undercover decking area which flows onto another undercover entertaining area and a large back yard for the kids to play.

## Other features are:

- ? 2x split system air conditioners
- ? Floorboards throughout the property