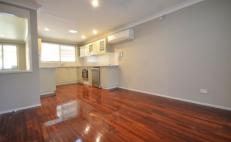

Featuring 4 good sized bedrooms all with built in robes and ceiling fans. Good sized lounge room that flows onto the masterchef kitchen with electric cooking facilities and dishwasher with adjoining dining area. 2 modern and well-appointed bathrooms with the convenience of a separate toilet. Large sundrenched second living area. Undercover decking area which flows onto another undercover entertaining area and a large back yard for the kids to play.

## Other features are:

- ? 2x split system air conditioners
- ? Floorboards throughout the property