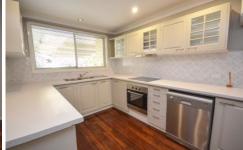

Featuring 4 good sized bedrooms all with built in robes and ceiling fans. Good sized lounge room that flows onto the masterchef kitchen with electric cooking facilities and dishwasher with adjoining dining area. 2 modern and well-appointed bathrooms with the convenience of a separate toilet. Large sundrenched second living area. Undercover decking area which flows onto another undercover entertaining area and a large back yard for the kids to play.