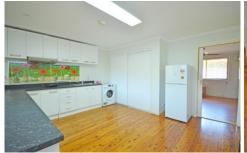

This granny flat offers ample storage, large kitchen with plenty of cupboard space and electric stove top, washing machine, large main bedroom with built in robe and split system air conditioning, ensuite with a spa bath. Front deck with clothesline, and nice covered space to sit and have your Saturday morning coffee.