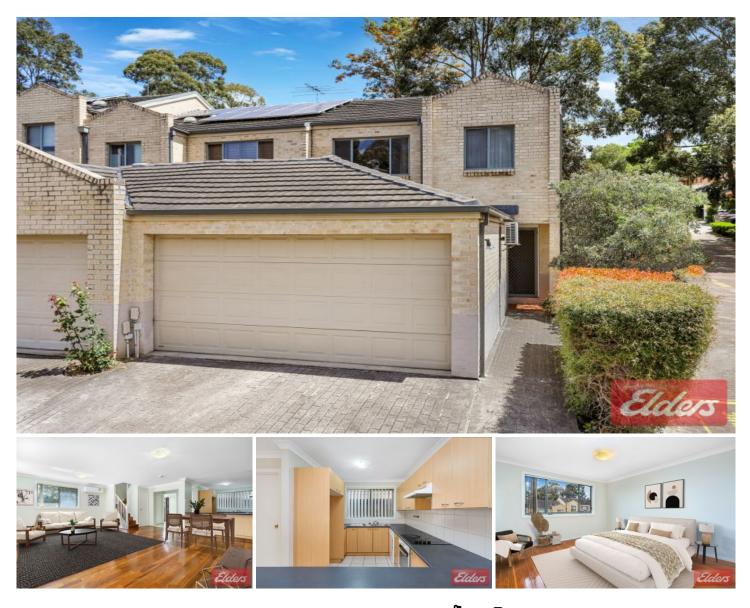

## 1/18-20 Pearce Street Baulkham Hills NSW

Showcasing expansive interiors, a low maintenance courtyard, and being located only a short drive to the ever popular Stockland Mall, this 3 bedroom townhouse exceeds in both convenience and lifestyle.

The key features of this fantastic property include 3 family sized bedrooms all with built-in robes and master boasting a great sized ensuite. An open living and dining area which flows out to a private courtyard. Large modern electric kitchen with dishwasher and ample cabinetry/bench top storage. The main bathroom includes separate bath and shower and there is a convenient powder room located on the ground floor for guests. Additional features include split a/c, remote double garage and internal laundry.