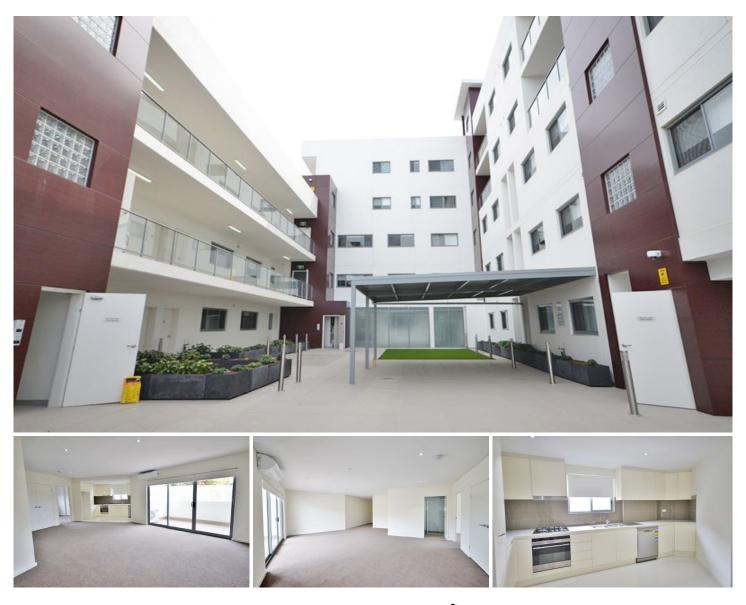

## 2/12 Merriville Road Kellyville Ridge NSW

With an open plan living, this fresh & beautifully presented apartment features 2 bedrooms with spacious built-in wardrobes, complete with ensuite bathroom to the main bedroom.

Features include a combined lounge dining which looks out onto the large secured balcony. A lovely kitchen with gas cook-top, ample storage space, oven and a dishwasher.

Additional features include underground secured parking with lift access, air-conditioning and a separate laundry space.

This low maintenance unit, close to all amenities will not last long!

PLEASE NOTE: When attending the open home. We are

View : https://www.elderskingslangley.com.au/lease/nsw /hills/kellyville-ridge/residential/unit/7320328