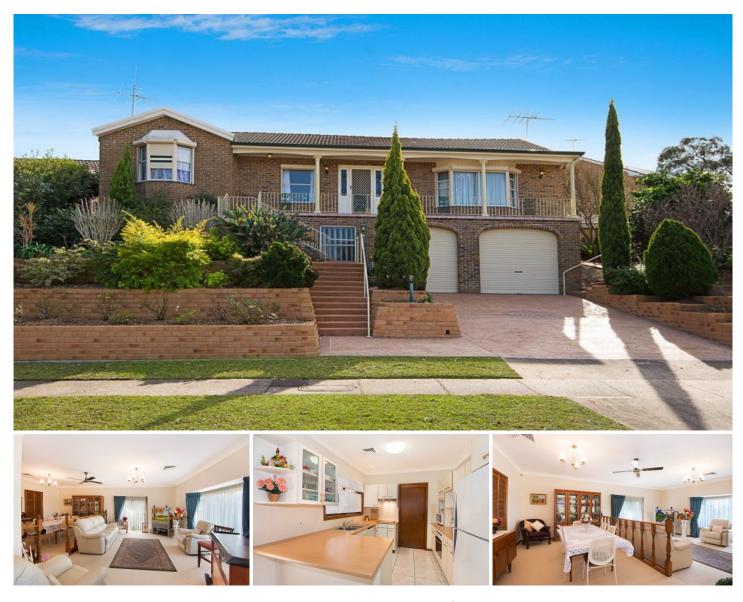

## **10 Dorlton Street Kings Langley NSW**

Perfectly positioned high side of a quiet street and is situated in the Kings Langley primary School zone. Walk to transport, shops, reserves and only minutes' drive M7 & M2 motor ways.

The features just keep coming in this split-level home and include, ducted air, 4 bedrooms, master bedroom with walk/in robe and ensuite, Very generous formal lounge and dining room, family area, modern kitchen, screened sunroom and undercover entertaining. Massive garage that measures 8 metres x 11 metres and boasts even more storage and work shop areas, auto doors and internal access.

This property is one sure not to be missed!

We have obtained all information in this document from

View : https://www.elderskingslangley.com.au/lease/nsw /western-sydney/kings-langley/residential/house/ 7327673