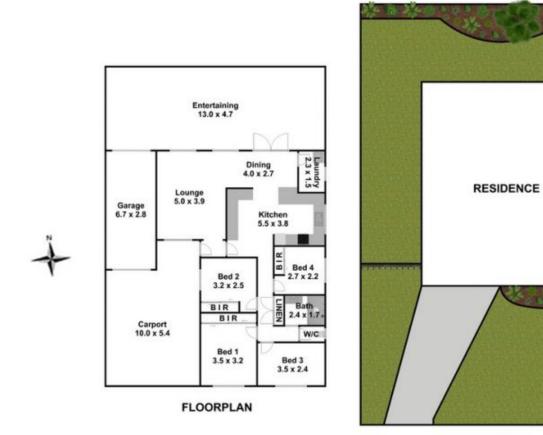

Sitting on a level 556m2 block this 4-bedroom, 3 with built-ins, 1 bathroom home has been lovingly maintained and renovated by the current owners.

From the moment you enter the property it feels like home, with newly painted internals and beautiful floating hardwood flooring.

## 4 🍋 1 🚔 3 🚘

View

| Price     | :\$1,031,000 |
|-----------|--------------|
| Land Size | : 556 sam    |

- - : https://www.elderskingslangley.com.au/sale/ nsw/western-sydney/kings-park/residential/h ouse/7343280