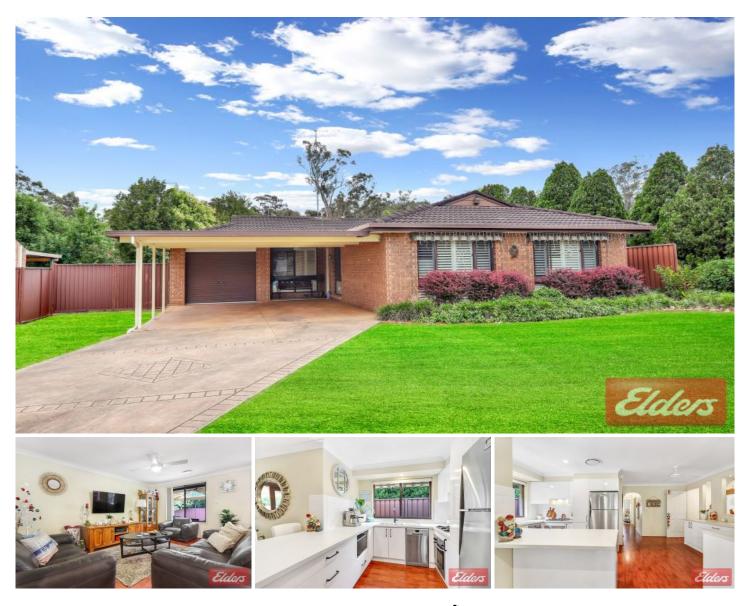

## **110 Donohue Street Kings Park NSW**

Shane Smith and Elders Real Estate proudly present 110 Donohue Street Kings Park. If you have been looking for a home that has had all the hard work done then look no further.

Sitting on a level 556m2 block this 4-bedroom, 3 with built-ins, 1 bathroom home has been lovingly maintained and renovated by the current owners.

From the moment you enter the property it feels like home, with newly painted internals and beautiful floating hardwood flooring.

Featuring a huge newly renovated kitchen complete with quality inclusions, oversized soft closing drawers which flows into your open plan dining and lounge room areas.