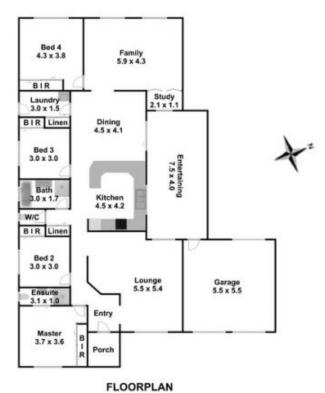

Very rarely do properties come up in one of the most highly sought after locations in Kings Langley, Rosina Crescent. Sitting on 708m2 of premium land, this single level 4 bedroom, 2 bathroom property, master with ensuite, stands out for all the right reasons.