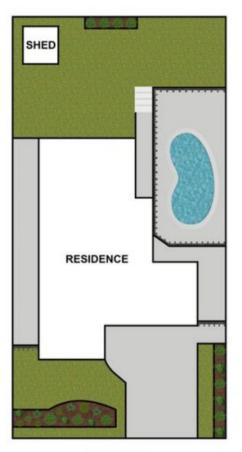

Very rarely do properties come up in one of the most highly sought after locations in Kings Langley, Rosina Crescent. Sitting on 708m2 of premium land, this single level 4 bedroom, 2 bathroom property, master with ensuite, stands out for all the right reasons.

SITE PLAN