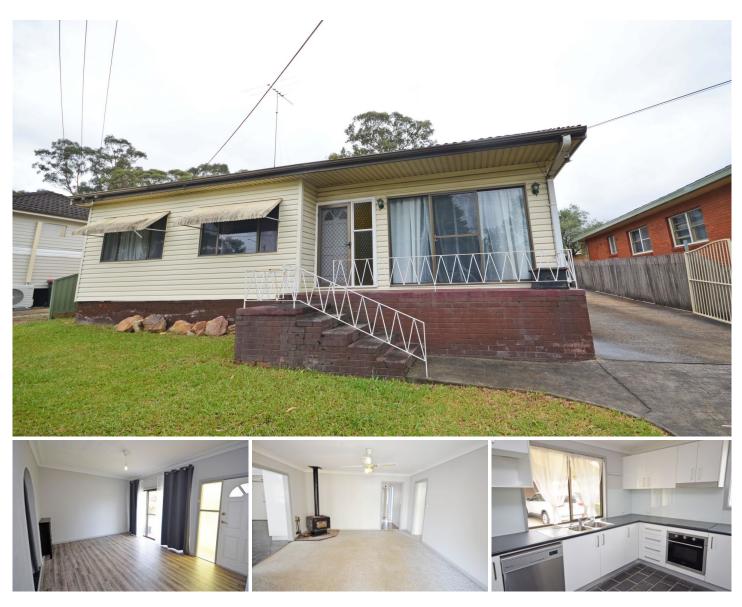

## 110 Harvey Road Kings Park NSW

This 4 bedroom family home is located within walking distance to Marayong Train Station and buses and is also within short distance to schools, parks and shops.

## It features:

- 4 bedrooms, each with a built-in robe
- Modern kitchen with electric stove and dishwasher
- Meals area off kitchen with ample storage space and AC
- Front lounge room with near new floating floorboards
- Family room outlooking yard with working chimney
- Renovated bathroom with bathtub
- External laundry room with additional toilet
- Easily maintainable yard with alfresco area
- Single garage with parking space in front of garage available
- Pets considered