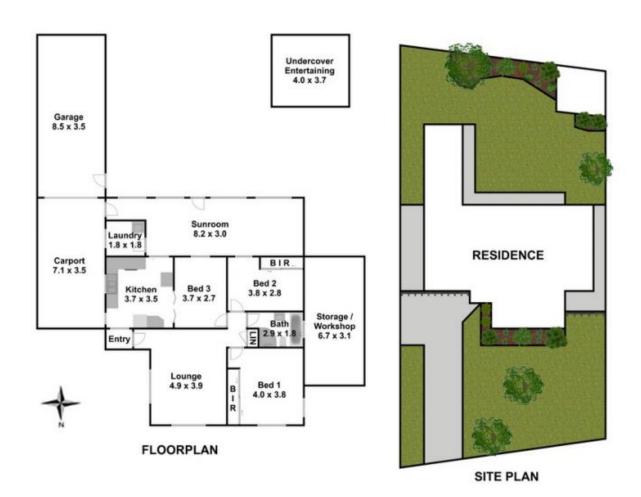

## 22 Malcolm Avenue Werrington NSW

Elders Real Estate is proud to present to the market 22 Malcolm Ave, Werrington. Featuring 3 bedrooms, 2 with built-in robes, great sized bathroom and formal lounge. The centralised kitchen opens onto the generous sunroom, where you can entertain all year round, overlooking your private backyard which also provides an undercover entertainment area.

Additional features include, split air-conditioning, lock up garage, carport and undercover storage or workshop to the side of the property.

Located at the end of a lovely cul-de-sac on an approx 650sqm block, short distance to schools, shops and transport, this property is oozing with potential for the lucky buyer that is ready to make this opportunity their dream home.