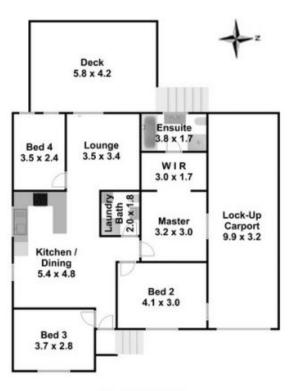

Featuring 4 bedrooms, master with a double walk-in robe, ensuite, a large covered rear deck that is perfect for entertaining family and friends while you watch the kids or pets run around in the backyard. A second bathroom combined with your internal laundry provides additional convenience.

Shane Smith 0429 300 662

**Charlotte Keene** 02 9838 4888

FLOORPLAN

SITE PLAN