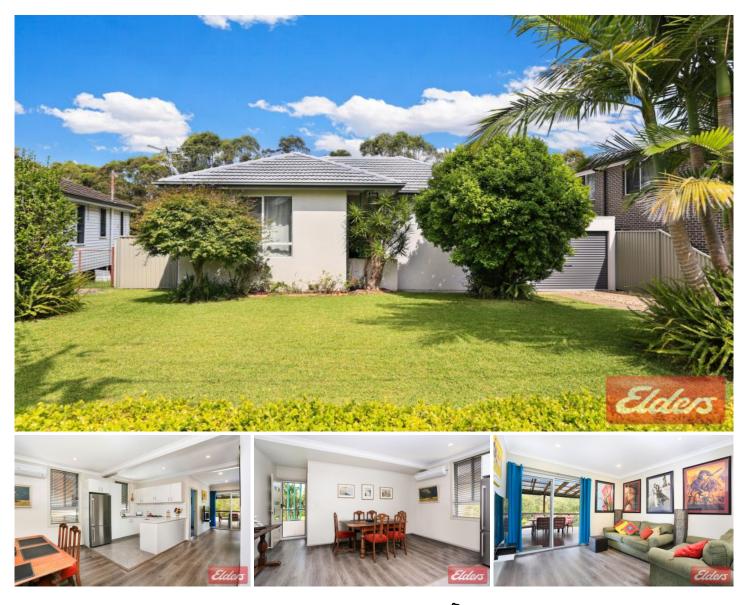

## **10 Lowry Road Lalor Park NSW**

Shane Smith and Elders Real Estate Kings Langley are proud to present 10 Lowry Road Lalor Park for your viewing.

This beautifully presented rendered home sitting on a 556m2 block is ready to move in and enjoy all that this property has to offer.

Featuring 4 bedrooms, master with a double walk-in robe, ensuite, a large covered rear deck that is perfect for entertaining family and friends while you watch the kids or pets run around in the backyard. A second bathroom combined with your internal laundry provides additional convenience.

Natural light filters into every room and makes it feel like home the minute you walk through the front door. If you