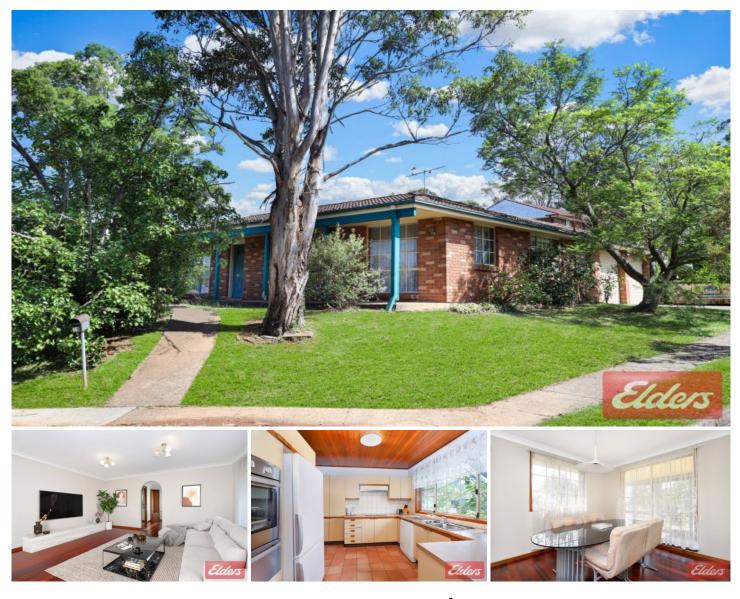

## 18 Wilkinson Avenue Kings Langley NSW

Shane Smith and Elders Real Estate are proud to present for the first time to market 18 Wilkinson Avenue Kings Langley.

This beauty is full of potential for the right person, family or developer who can see the true opportunities this property has on offer.

Nestled in a quiet location this 4 bedroom 2 bathroom single level property is looking for a little TLC from someone who wants to call this home.

Sitting on 690m2, this corner block presents itself for future development opportunity STCA or a family looking for their forever home.

Featuring 4 double sized bedrooms all with built in robes