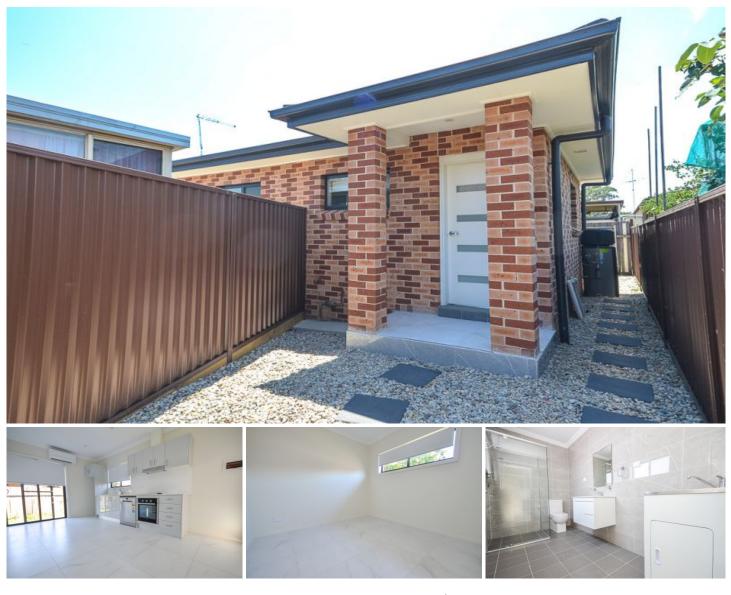

## 7a Rignold Street Doonside NSW

This modern granny flat is situated in a quiet position set back from the street to offer a quiet ambience with its own private entrance and is completely fenced off from the front house.

Attributes include, combining living and dining zones which flow out to easy maintenance yard, galley style kitchen with dishwasher, well-appointed bathroom, internal laundry, largely proportioned bedroom, built-in, air conditioning and tiled throughout.