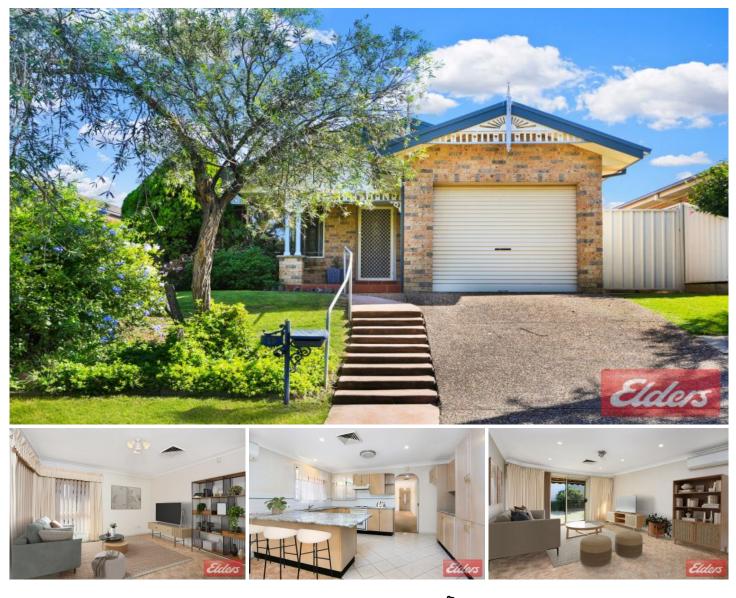

## **15 Capricorn Road Kings Langley NSW**

Shane Smith and Elders Kings Langley are proud to present 15 Capricorn Road for your viewing.

Ideally situated in the highly sought after suburb of Kings Langley this property is ideal for those looking to enter the market, invest or downsize.

Featuring 3 good size bedrooms all with built in robes, main with ensuite, second bathroom and toilet, ample kitchen space with breakfast bar, ducted AC with additional split system AC and separate dining.

Sitting on a 367m2 block with single garage complete with internal access your new home welcomes you in with dappled light filtering throughout every room creating that feeling of warmth and comfort.