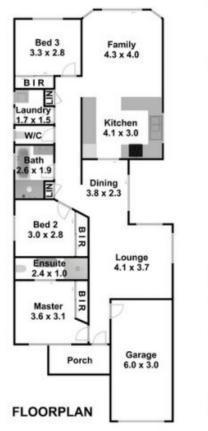

Featuring 3 good size bedrooms all with built in robes, main with ensuite, second bathroom and toilet, ample kitchen space with breakfast bar, ducted AC with additional split system AC and separate dining.

Sitting on a 367m2 block with single garage complete with internal access your new home welcomes you in with dappled light filtering throughout every room creating that feeling of warmth and comfort.